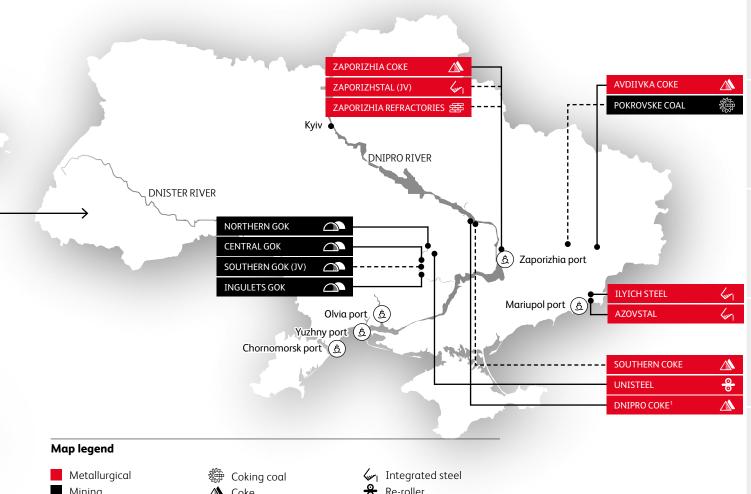

## **UKRAINIAN OPERATIONS**

Associate 2 or JV

- Dnipro Coke became a subsidiary of the Group in March 2020.
- As defined in Note 3 to the Summary IFRS Consolidated Financial Statements 2019.