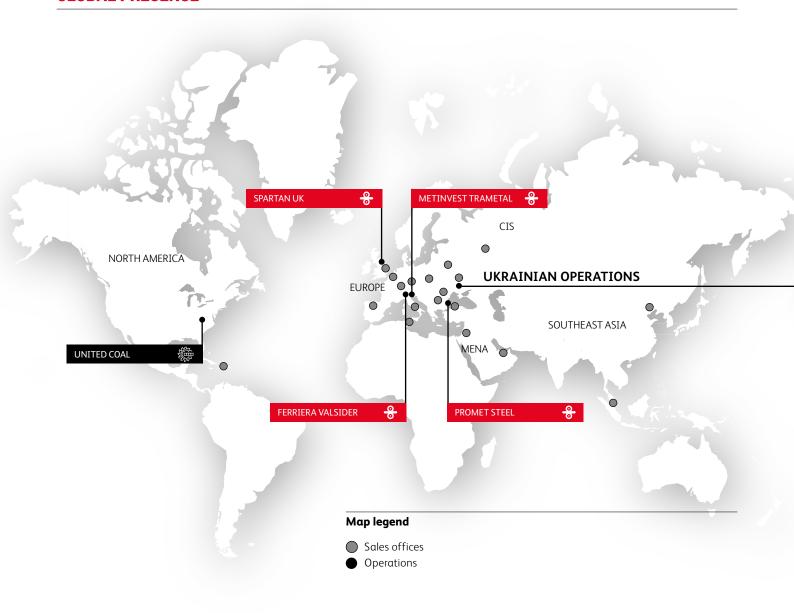

## **GLOBAL PRESENCE**

Metinvest is an international, vertically integrated group of steel and mining companies. The Group controls the entire production chain, from iron ore and coal mining to production of semifinished and finished products.

Metinvest is a leader in mining and metals in Ukraine, and it is a prominent player in the global metallurgical industry thanks to the resilience of its business model, as well as the favourable geographical location of its assets and global sales network.